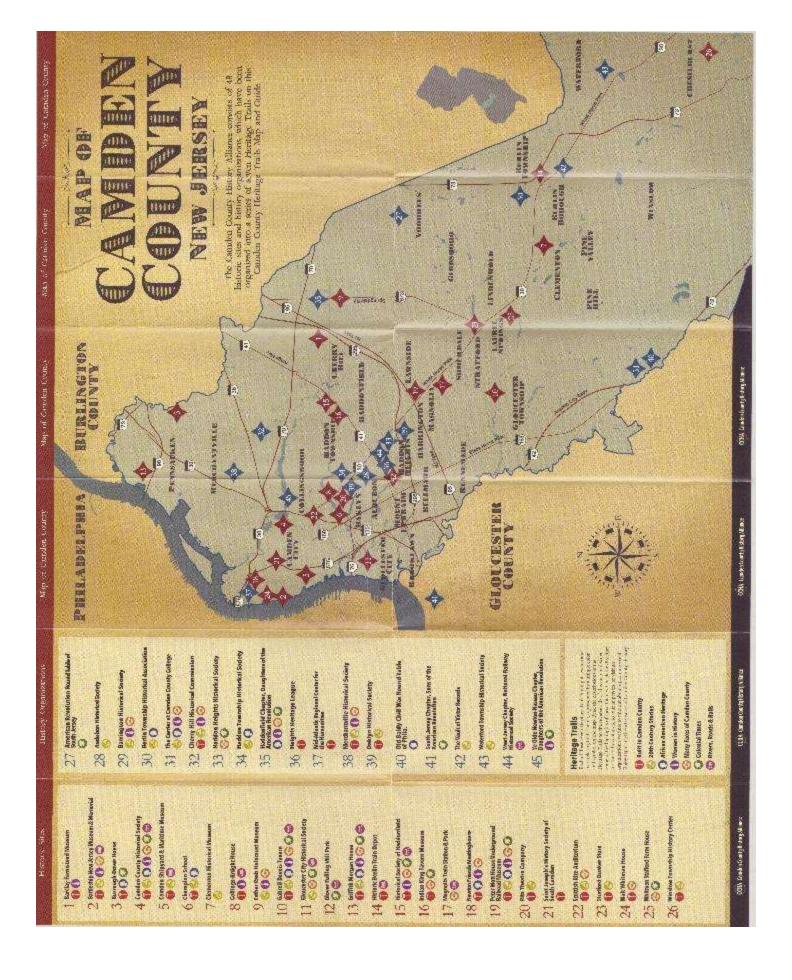

The first phase of the Camden County Heritage Tourism Plan was funded in June 2017 by a \$5,000 NJETT Heritage Tourism License Plate Grant. This grant paid for a survey of the then 41 (now 48) CCHA partner organizations to determine their organizational capacity, and visitor readiness. The results of the first grant were a 140-page findings report and a memo that identified seven heritage theme-based trails that would link together the interpretation provided at the historic sites and history organizations in the county and encourage visitors to get to more than one site. More than 80% of the history organizations associated with Camden County History Alliance are volunteer run.

The second grant (this grant) for \$28,750 implemented a monthly e-newsletter with now 2000 cmail addresses, and peer to peer learning exchanges at bimonthly meetings. Donna wrote and oversaw development and printing of a 19" x 42" four color heritage tourism map/guide, 21 four color rack cards for historic sites open to the public, and a black and white Passport/visitor guide and stamps for History Week October 13 to 21, 2018. Dr. Jack O'Byrne, Executive Director of the Camden County Historical Society wrote the \$10,000 successful grant to the Rohrer Foundation that paid for design and printing of all the History Week materials.

### The Camden County Heritage Tourism Plan created:

- Planned and implemented a large collaborative event called Camden County History Week held on October 13 to 21, 2018
- A volunteer steering committee
- · Offered a monthly e-newsletter where all CCHA partners could promote their events
- Collected emails from partner organizations, the data base now contains close to 2000 emails
- Greatly expanded followers for the CCHA Facebook page, now up to 500 followers
- A successful grant application by Dr. Jack O'Byrne to the Rohrer Foundation for \$10,000 to pay for design and printing of History Week materials. The grant permitted us to
  - Publish four color rack cards for 21 sites and supplied sites with rack card racks
  - Publish a black and white Passport/event guide, and provided passport stamps
  - o Publish a large scale four color Heritage Trails Map and Cuide
  - Purchase domain names <u>www.camdencountyhistoryweek.com</u> and <u>www.camdencountyhistoryalliance.com</u>
- Conducted short but effective educational activities for CCHA bi-monthly meetings
- Evaluated History Week in a comprehensive and thorough way through this grant.
- Offered recommendations for further development of heritage tourism in Camden County

### Plan other coordinated events

- CCHA partners should decide if they want to host another large collaborative event in 2019 and whether it should be in the Spring or Fall
- As an alternative or in addition to a large event, CCHA should consider monthly heritage trail themed events starting in April 2019
- Establish a committee to fundamentally rethink the intent and use of the Passport
- Find grants or seek donations in order to reprint the Heritage Trail Map/Guide in 2019 with an
  expanded print run of at least 10,000 maps, so all sites can get at least 250 each

### Opportunities for Heritage Trails

- Do more with the Heritage Trails, other than to identify them on the bottom of the rack cards and introduce the theme on the Heritage Trails Map/Guide
- CCHA partners should designate a specific month for each of the seven Heritage Trails from April
  through October and designate the monthly e-newsletter to that theme
- Create a coordinated marketing effort by the sites on the heritage trail to cross market their activities by cross posting their events on each other's Facebook feeds
- If there is interest in developing more school/family involvement, create a committee to further develop
  this work for the CCHA partners